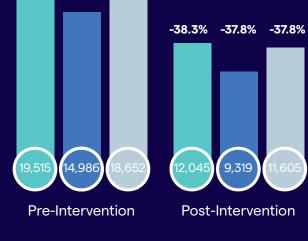

## **Commercial Claims\***

10.0%

Overall Per Member Per Month (PMPM) claim costs (excluding RX).

21.3%

Inpatient admissions per 1,000.

38.3%

Inpatient days per 1,000.

## Lowercase Claims\*

8.2%

Overall PMPM claim costs.

16.1%

Inpatient admissions per 1,000.

37.8%

Inpatient days per 1,000.

Decrease in average length of stay.

# Help Save Costs and Decrease Length of Stay\*

## **MILLIMAN ACTUARIAL ANALYSIS DECREASED LENGTH OF STAY**

## **MILLIMAN ACTUARIAL ANALYSIS INPATIENT DAYS/1000**

Medicare

Combined

\*Rental Program

The analysis covered 446 neuromuscular disease patients that had received HFCWO therapy between 2007 and 2009 comparing health care costs incurred before and after HFCWO therapy intervention. The results of the study show lower claim costs for patients with neuromuscular disorders after the initial insurance claim for HFCWO.

<sup>\*</sup> This report was prepared by Milliman for Hillrom on January 16, 2012. The results in this report are technical in nature and are dependent upon specific assumptions and methods. A complete copy of the report is available from Hillrom upon request.