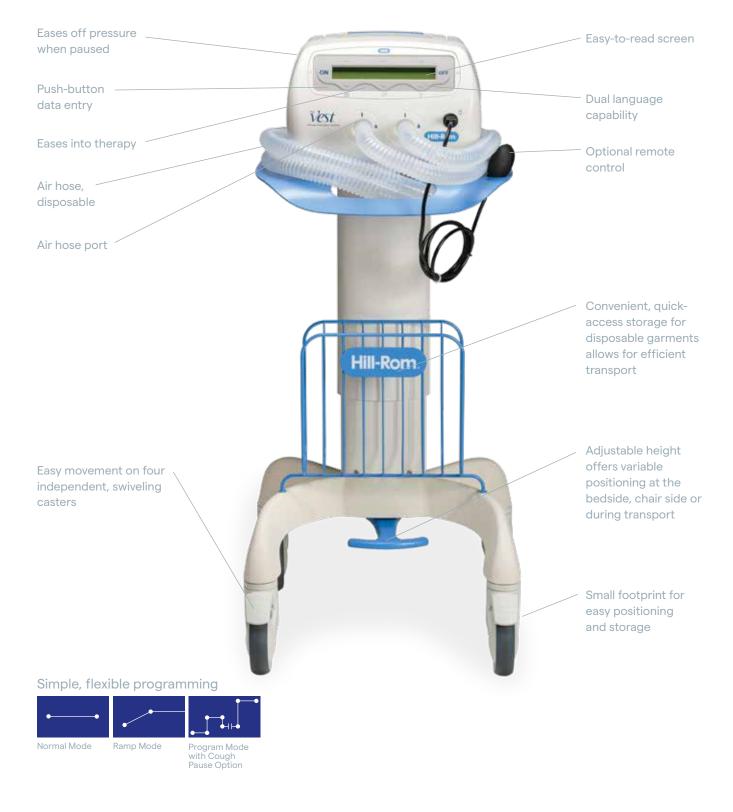

The Vest® Airway Clearance System, Model 205

# **How Does The Vest® Airway Clearance System Work?**

Through High Frequency Chest Wall Oscillation technology, The Vest® Airway Clearance System dislodges mucus from the bronchial walls, and mobilizes secretions and mucus from the smaller to larger airways where it can be cleared by coughing or suctioning.

# EASY, SAFE AND EFFECTIVE HIGH FREQUENCY CHEST WALL OSCILLATION TECHNOLOGY

## What Does The Vest® System Mean To Clinicians?

Designed with Acute and Long-Term Respiratory Care in mind, The Vest® Airway Clearance System provides clinicians with the following advantages: