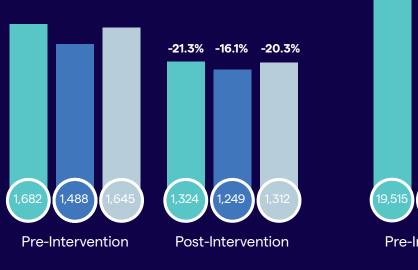

## **Commercial Claims\***

10.0%

Overall Per Member Per Month (PMPM) claim costs (excluding RX).

21.3%

Inpatient admissions per 1,000.

38.3%

Inpatient days per 1,000.

## Lowercase Claims\*

8.2%

Overall PMPM claim costs.

16.1%

Inpatient admissions per 1,000.

37.8%

Inpatient days per 1,000.

Decrease in average length of stay.

# Help Save Costs and Decrease Length of Stay\*

## **MILLIMAN ACTUARIAL ANALYSIS DECREASED LENGTH OF STAY**

## **MILLIMAN ACTUARIAL ANALYSIS INPATIENT DAYS/1000**

Medicare

Combined

\*Rental Program

The analysis covered 446 neuromuscular disease patients that had received HFCWO therapy between 2007 and 2009 comparing health care costs incurred before and after HFCWO therapy intervention. The results of the study show lower claim costs for patients with neuromuscular disorders after the initial insurance claim for HFCWO.

<sup>\*</sup> This report was prepared by Milliman for Hillrom on January 16, 2012. The results in this report are technical in nature and are dependent upon specific assumptions and methods. A complete copy of the report is available from Hillrom upon request.